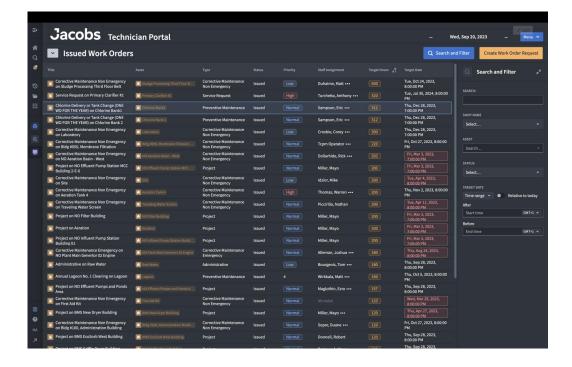

## Demo: Assisted maintenance with Intelligent O&M

Q&A

**Jacobs** 

Challenging today. Reinventing tomorrow.