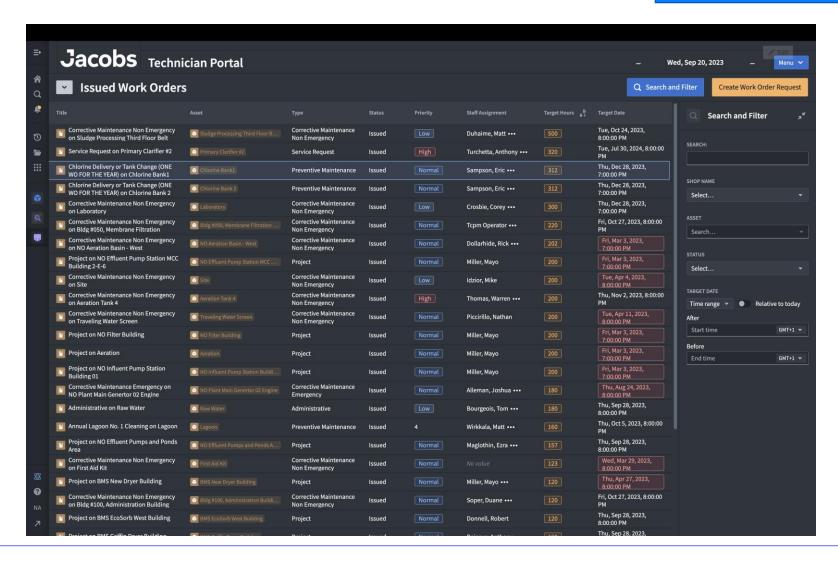

## Demo: Assisted maintenance with Intelligent O&M

Q&A

**Jacobs** 

Challenging today. Reinventing tomorrow.