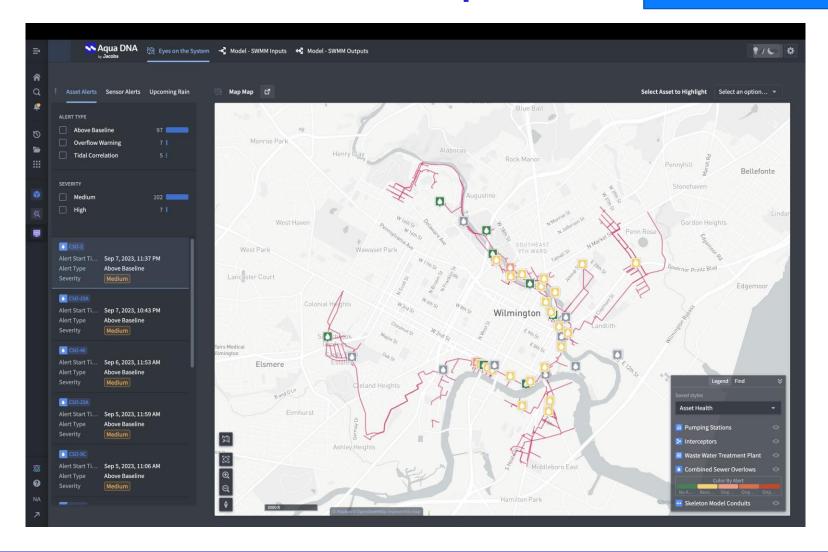

rails where the AI should seek human intervention.
- 5 Strong monitoring and alerting for live data, especially sensors.
- 6 Think about security from the get-go.

# Start the Journey at any Level of Digital Maturity

## Example pathway to an integrated ecosystem of data-enabled solutions

- Predict the rainfall, groundwater, river levels in your system and operate your system to maximize flow to the plant and reduce overflows
- Optimize the System Operations
- Connect to a Digital Twin to understand how the system is operating where you don't have sensors
- Get "eyes" on the system and see how it operates in real time get the best rainfall, flow, level data you can afford
- Develop an understanding of the system, locations and operations

## **Demo: Smart Sewer Networks with AquaDNA**





## Demo: Assisted maintenance with Intelligent O&M





Q&A

**Jacobs** 

Challenging today. Reinventing tomorrow.



## Thank you