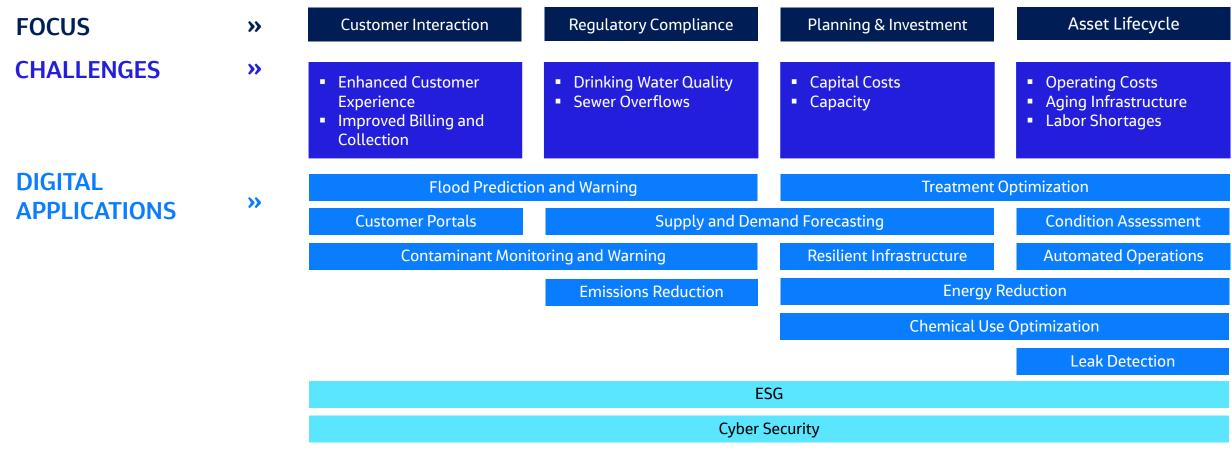

#### Digital OneWater Approach

» Digital OneWater is an integrated ecosystem of data-enabled water solutions. We take a holistic view of our clients' challenges and apply innovative domain driven digital tools to transform and optimize assets and operations.

## **Digital One Water Ecosystem**

**Aqua DNA** 

Replica

**Dragonfly** 

Flood Modeller

**Argon** 

**Intelligent O&M** 

# Start the Journey at any Level of Digital Maturity

## Example pathway to an integrated ecosystem of data-enabled solutions

- Predict the rainfall, groundwater, river levels in your system and operate your system to maximize flow to the plant and reduce overflows
- Optimize the System Operations
- Connect to a Digital Twin to understand how the system is operating where you don't have sensors
- Get "eyes" on the system and see how it operates in real time get the best rainfall, flow, level data you can afford
- Develop an understanding of the system, locations and operations