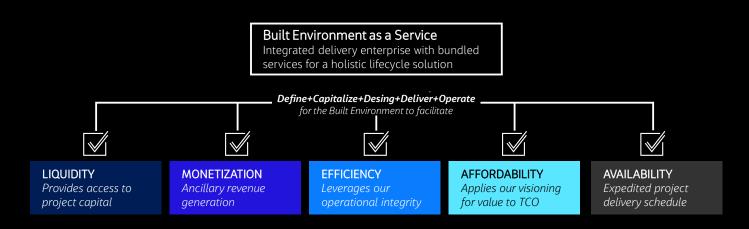

## **Built Environment as a Service**

A forward-looking end-to-end capital project solution that empowers client organizations to efficiently and effectively address uncertainty and thrive in an everchanging world.

Built Environment as a Service optimizes client's use of capital by derisking major opportunities to create investable outcomes that attract private finance.

## What does it do?

- Unlocks building and infrastructure projects to move at speed using a delivery enterprise structure that enables the use of private finance
- Amortizes client expenditures across an asset's life-cycle to lower initial capital outlays and provide predictive cash flow for greater certainty