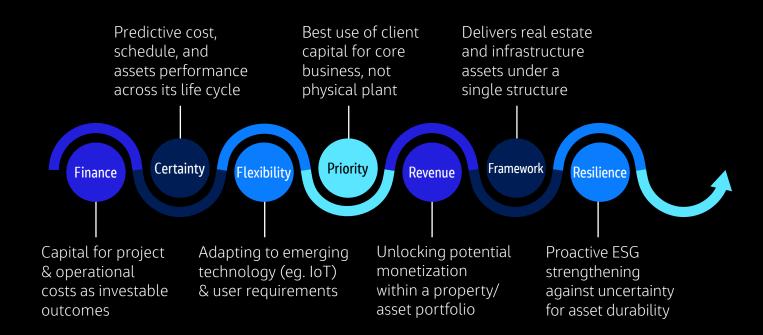

## **Built Environment as a Service**

A forward-looking end-to-end capital project solution that empowers client organizations to efficiently and effectively address uncertainty and thrive in an everchanging world.

Built Environment as a Service optimizes client's use of capital by derisking major opportunities to create investable outcomes that attract private finance.

## What does it do?

- Unlocks building and infrastructure projects to move at speed using a delivery enterprise structure that enables the use of private finance
- Amortizes client expenditures across an asset's life-cycle to lower initial capital outlays and provide predictive cash flow for greater certainty



## Foreseeable Value